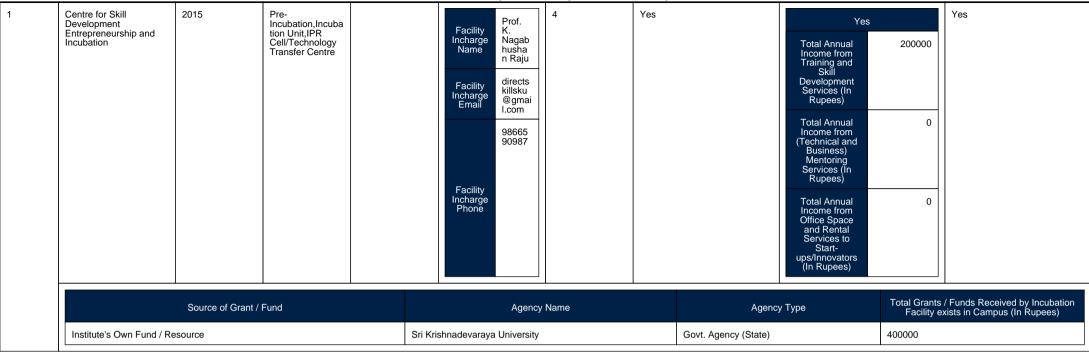

## Section 3 > ii > c : List the Incubation Facilities at the HEI (>= 1500 Sq. Ft. Floor Area)

| Srno | Name of Incubation<br>Facility | Year of<br>Establishment | Incubation with<br>Access to Other<br>I&E Facilities at<br>the HEI | Name of the<br>Funding<br>Schemes<br>Available with<br>Incubation Unit, if<br>any (Optional) | Facility Details | Total Nos of<br>Dedicated<br>Executive/Manag<br>ement team<br>Strength<br>Engaged at the<br>Facility | Had the Incubation Facility<br>Provided any Funding Support<br>for Idea/Prototype/Innovation<br>Development and<br>implementation during the<br>Financial Year 2019-20? | Had institute Generated Income<br>either from Services Offered by<br>Incubation Centre/Facilities? | Had institute spent expenses<br>either from own<br>resource/received fund towards<br>Establishment/Operation of<br>Incubation Centre/Facilities? |
|------|--------------------------------|--------------------------|--------------------------------------------------------------------|----------------------------------------------------------------------------------------------|------------------|------------------------------------------------------------------------------------------------------|-------------------------------------------------------------------------------------------------------------------------------------------------------------------------|----------------------------------------------------------------------------------------------------|--------------------------------------------------------------------------------------------------------------------------------------------------|
|------|--------------------------------|--------------------------|--------------------------------------------------------------------|----------------------------------------------------------------------------------------------|------------------|------------------------------------------------------------------------------------------------------|-------------------------------------------------------------------------------------------------------------------------------------------------------------------------|----------------------------------------------------------------------------------------------------|--------------------------------------------------------------------------------------------------------------------------------------------------|

## Section 3 > ii > c : List the Incubation Facilities at the HEI (>= 1500 Sq. Ft. Floor Area)

| 1 | AIC-SKU Confederation | 2017              | Pre-<br>Incubation,Innova<br>tion<br>Labs,Innovation<br>Park/Research<br>Park,Centre of<br>Excellence with<br>Advance<br>Tools,IPR<br>Cell/Technology<br>Transfer<br>Centre,Student<br>Clubs | Atal Innovation<br>Mission | n<br>Facility<br>Incharg<br>Name<br>Facility<br>Incharg<br>Email<br>Facility<br>Incharg<br>Phone | ceo@a<br>ic-<br>sku.co<br>m<br>98862<br>84513 | 8    | Yes |                        | Yes<br>Total Annual<br>Income from<br>Training and<br>Skill<br>Development<br>Services (In<br>Rupees)<br>Total Annual<br>Income from<br>(Technical and<br>Business)<br>Mentoring<br>Services (In<br>Rupees)<br>Total Annual<br>Income from<br>Office Space<br>and Rental<br>Services to<br>Start-<br>ups/Innovators<br>(In Rupees) | 0<br>80422<br>15000        | Yes                                                           |
|---|-----------------------|-------------------|----------------------------------------------------------------------------------------------------------------------------------------------------------------------------------------------|----------------------------|--------------------------------------------------------------------------------------------------|-----------------------------------------------|------|-----|------------------------|------------------------------------------------------------------------------------------------------------------------------------------------------------------------------------------------------------------------------------------------------------------------------------------------------------------------------------|----------------------------|---------------------------------------------------------------|
|   |                       | Source of Grant / | Fund                                                                                                                                                                                         |                            |                                                                                                  | Agency                                        | Name |     | Agency                 | / Туре                                                                                                                                                                                                                                                                                                                             | Total Grants<br>Facility e | / Funds Received by Incubation<br>xists in Campus (In Rupees) |
|   | Funding Agency        |                   |                                                                                                                                                                                              | A                          | Atal Innovation N                                                                                | lission                                       |      |     | Govt. Agency (Central) |                                                                                                                                                                                                                                                                                                                                    | 3267381                    |                                                               |